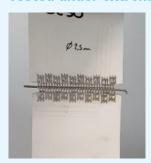

The fasteners also underwent a static tensile test in our test laboratories (photo taken during the CL™50 test).