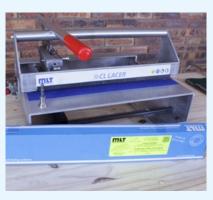

#### **CL** Lacer<sup>™</sup>

#### Characteristics:

- Installs all Clip'N Lock™
- Uses CL 350 mm and higher combs
- Less than 13 kg

#### Advantages:

- Very easy to use
- Electricity is not required