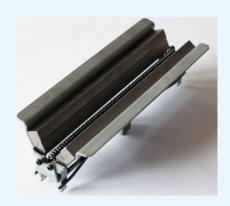

#### Clamp tool

#### Characteristics:

Connections up to 150 mm

#### Advantages:

- Very easy to use
- Electricity is not required