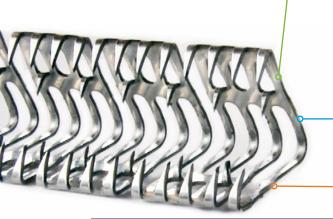

The patented **MLT** design gives it many advantages:

- More resistance with a double rows of teeth (from the CL™30),
- A meander design: no risk of losing a claw, which is essential in the food industry for example,
- Guarantees a constant step over the entire width of the belt,
- Perfect flexibility, especially useful for trough belts.

#### **ADVANTAGES**

- Optimized resistance (+ 15% compared to standard fasteners),
- Perfect flexibility,
- Solidarity links (monobloc = Minimized risk of loss of one claw),
- · Without extra thickness,
- Works with small pulley diameters,
- Compatible with most competitors installation tools.