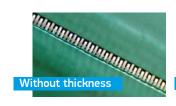

#### **ADVANTAGES**

- Optimized resistance (+ 15% compared to standard fasteners),
- Perfect flexibility,
- Solidarity links (monobloc = Minimized risk of loss of one claw),
- · Without extra thickness,
- Works with small pulley diameters,
- Compatible with most competitors installation tools.