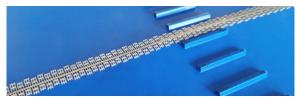

# CLIP'N LOCK™ FASTENER, WHAT IS IT?

The only monobloc metal fastener with meander design in the market.

Clip'N Lock™, a flat fastener for light duty belts!

Thanks to its continuous pitch, **Clip'N Lock™** ensures an excellent gripping of the claws in wide belts.

The patented **MLT** design gives it many advantages:

- More resistance with a double rows of teeth (from the CL™30),
- A meander design: no risk of losing a claw, which is essential in the food industry for example,
- Guarantees a constant step over the entire width of the belt,
- Perfect flexibility, especially useful for trough belts.

**Clip'N Lock™** provides 33% more grip points, compared to standard fasteners, and gives 15% more resistance.

In order to facilitate the management of your stocks, MLT has developed a simple range of only 4 fasteners designs, which covers all of your daily needs.