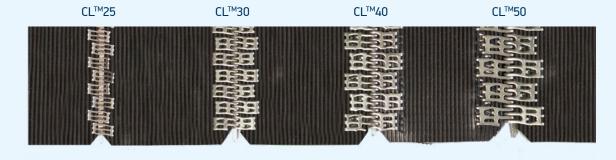

# CLIP'N LOCK™ FASTENER, WHAT IS IT?

The only monobloc metal fastener with meander design in the market.

Clip'N Lock™, a flat fastener for light duty belts!

Thanks to its continuous pitch, **Clip'N Lock™** ensures an excellent gripping of the claws in wide belts.

The patented **MLT** design gives it many advantages:

- More resistance with a double rows of teeth (from the CL™30),
- A meander design: no risk of losing a claw, which is essential in the food industry for example,
- Guarantees a constant step over the entire width of the belt,
- Perfect flexibility, especially useful for trough belts.

**Clip'N Lock™** provides 33% more grip points, compared to standard fasteners, and gives 15% more resistance.

In order to facilitate the management of your stocks, MLT has developed a simple range of only 4 fasteners designs, which covers all of your daily needs.

Reduce the number of references of your stocks! Our fasteners cover by themselves:

 $CL^{TM}$  25 : 17 products from the market  $CL^{TM}$  30 : 22 products from the market  $CL^{TM}$  40 : 46 products from the market  $CL^{TM}$  50 : 16 products from the market