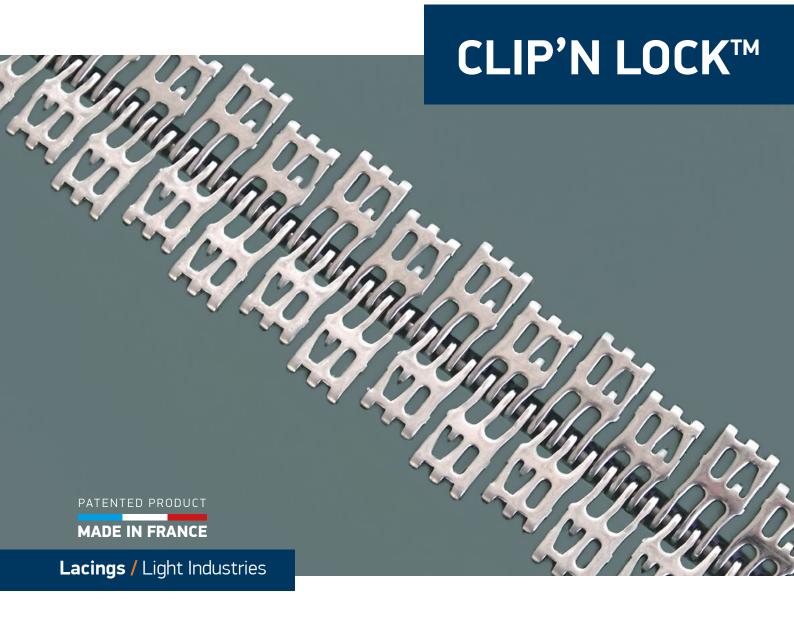

# CLIP'N LOCK™ FASTENER, WHAT IS IT?

The only monobloc metal fastener with meander design in the market.

Clip'N Lock™, a flat fastener for light duty belts!

Thanks to its continuous pitch, **Clip'N Lock™** ensures an excellent gripping of the claws in wide belts.

The patented **MLT** design gives it many advantages:

- More resistance with a double rows of teeth (from the CL™30),
- A meander design: no risk of losing a claw, which is essential in the food industry for example,
- Guarantees a constant step over the entire width of the belt,
- Perfect flexibility, especially useful for trough belts.

**Clip'N Lock™** provides 33% more grip points, compared to standard fasteners, and gives 15% more resistance.

In order to facilitate the management of your stocks, MLT has developed a simple range of only 4 fasteners designs, which covers all of your daily needs.