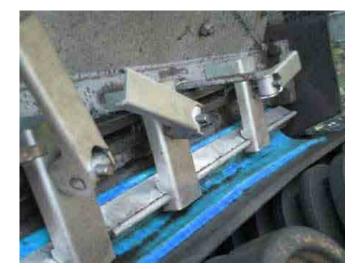

## Perfect sealing in record time

The clamping skirt **BigBen™ 3** enables :

- The use of simple non-pierced skirts for an economical solution.
- The readjusting of the sealing, in a short period of time, by only one person without tools, of hundred of meters of conveyor for a ultimate cleaning.