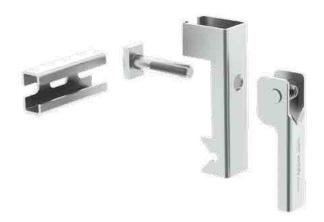

# Big**Ben™3**

**Clamping skirt /** clamping grip for fast adjustment of the skirts

#### **Characteristics :**

- Galvanised steel
- Easy installation
- Quick dismounting
- For skirts from 6 to 30 mm thick
- Can be adjusted while in operation

Logo distributor

www.mltgroup-conveyor.com - info@mltgroup-conveyor.com