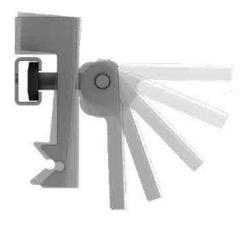

# Big**Ben™3**

**Clamping skirt /** clamping grip for fast adjustment of the skirts

#### **Characteristics :**

- Galvanised steel
- Easy installation
- Quick dismounting
- For skirts from 6 to 30 mm thick
- Can be adjusted while in operation

Logo distributor

www.mltgroup-conveyor.com - info@mltgroup-conveyor.com