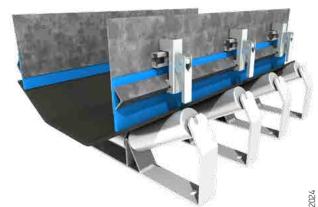

## An innovation designed for quick adjustments

## Perfect sealing in record time

The clamping skirt **BigBen™ 3** enables :

- The use of simple non-pierced skirts for an economical solution.
- The readjusting of the sealing, in a short period of time, by only one person without tools, of hundred of meters of conveyor for a ultimate cleaning.