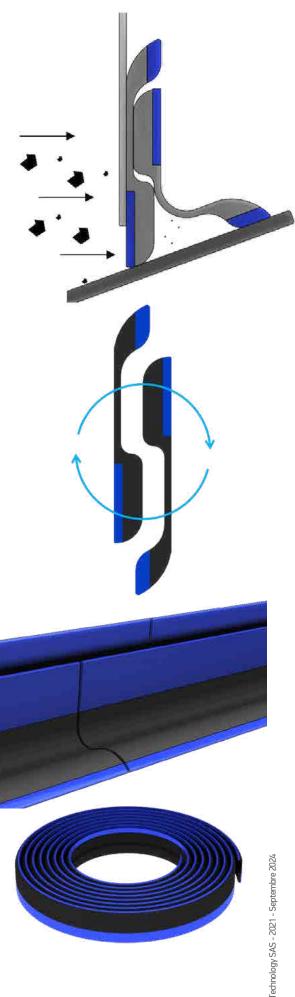

### Dual sealing skirt

The Gemini Skirt™ offers a two-part seal adjustable in height in relation to each other :

- The reinforced main body stops the majority of particles sizes
- The additional flexible lip prevents the finest powders from escaping
- Two-part adjustable skirt
- 180° Symmetrical design for a double lifetime
- Interlocking assembly possible

The set is used as a classic skirt.

#### Characteristics :

- Spool of 20m
- Rubber + Anti-abrasion Polyurethane
- High-strength hot Moulding
- Wide range of use

© MLT Minet Lacing Technology SAS - 2021 - Septembre 2024