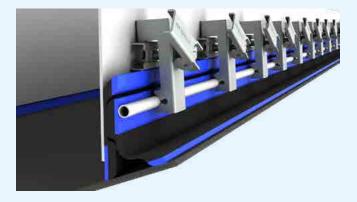

### A revolutionary skirt that maximizes your productivity

### Dual sealing skirt

The Gemini Skirt™ offers a two-part seal adjustable in height in relation to each other :

- The reinforced main body stops the majority of particles sizes
- The additional flexible lip prevents the finest powders from escaping
- Two-part adjustable skirt
- 180° Symmetrical design for a double lifetime
- Interlocking assembly possible