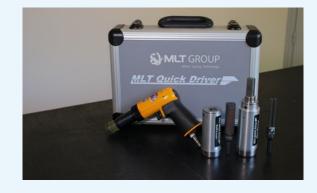

## MLT Quick Driver™

#### Characteristics:

- A complete kit equipped with a Chisel hammer, 2 heads and a punch : **Self-Lock<sup>TM</sup>** et **Mini Record<sup>TM</sup>** (installation tool should be ordered separately).
- Reduced weight: about 2 kg equipped
- Energy: pneumatic
- Ergonomic
- Adjustable power

#### Advantages:

- Versatile : allows Self-Lock<sup>™</sup>, but also Mini-Record<sup>™</sup> (MR<sup>™</sup>) fasteners
- Optimum user comfort
- Compact and lightweight
- Compatible with other market devices