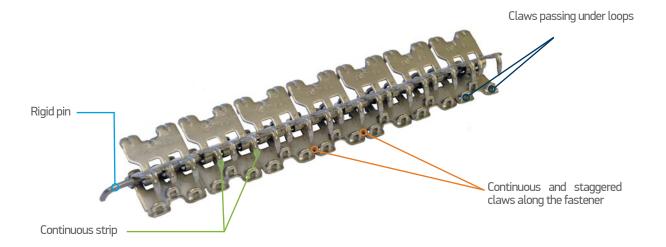

As the name suggests - the fastener is installated with claws that close back on themselves through a bottom loop: self locking. This design facilitates cleaning. Continuous claws avoids contamination from the transported product because they are within the belt.

Improved cleaning

Rigid pin