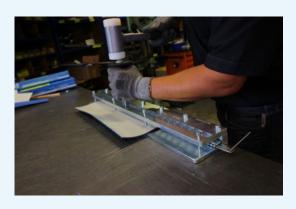

#### Manual installation tool

#### Characteristics:

 An installation tool equipped with a punch and a hammer and an installation guide (available in 300, 600, 900, and 1200 mm)

#### Advantages:

- Splice large belts
- Very easy to use
- Simple Hammer Tool only required