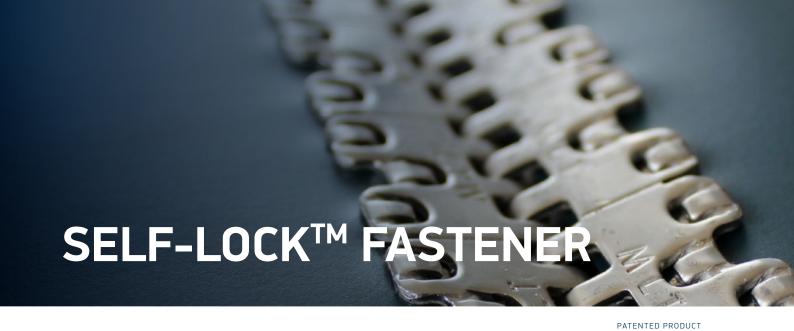

# SELF-LOCK™ fastener, what is it?

# A flat fastener for light duty belts

#### Patented fastener for light duty belts

**Self-Lock™ fastener** is developed and patented by **MLT**. Its efficiency and ease of installation **Self-Lock™** a major innovation in the Light Duty industry.

As the name suggests - the fastener is installated with claws that close back on themselves through a bottom loop: self locking. This design facilitates cleaning. Continuous claws avoids contamination from the transported product because they are within the belt.

The **Self-Lock™** has a low profile with strong belt compression.

Available in 4 sizes of fasteners, **MLT** offers you 2 installation tools for the **Self-Lock**<sup>TM</sup> range :

- 1 manual tool with hammer
- 1 pneumatic tool, suitable for industrial use : the MLT QUICK DRIVER™