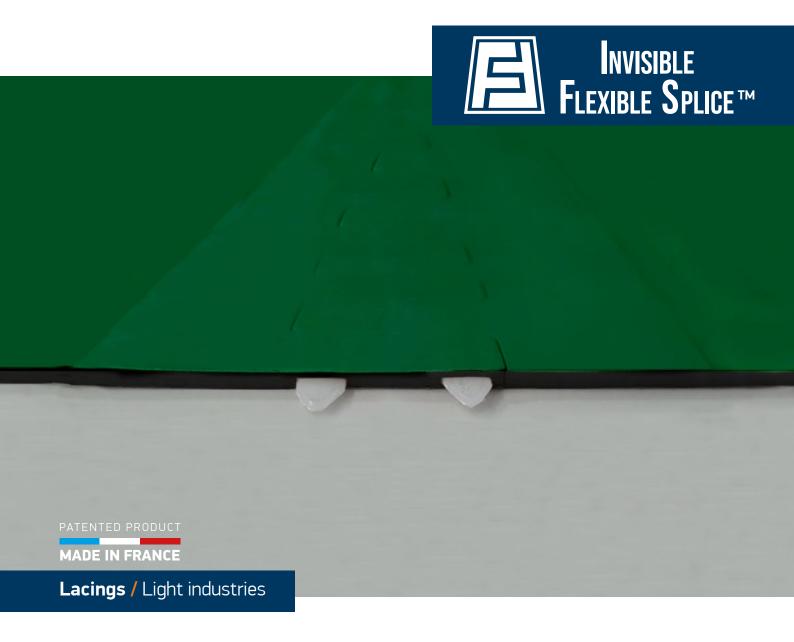

# The flexible splice for light duty PVC / PU belt

## A thermo-fused and removable splice solution!

IFS™ (Invisible Flexible Splice™) is an innovative and fast solution for splicing your light duty belts.

The new IFS™ splice has been improved to meet the majority of situations and constraints. Without any metal components, it ensures optimal sanitary conditions and easy cleaning. The IFS™ is suitable for use with metal detectors, X-ray and optical detectors. With the IFS™ being removable, it provides you with one major advantage: the belt can be replacement without needing to disassemble the conveyor belt.

## New generation pins

The length of the pins can be adjusted easily with a simple pliers. For the endless setting of your belt, simply insert the specially designed pins. The pins ease of installation provides fast assembly and disassembly of your conveyor belt. An essential system to maintain your facilities by reducing downtime.