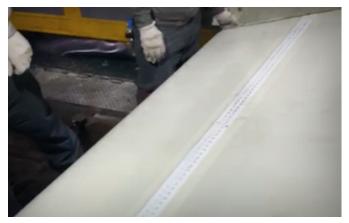

## New generation pins

The length of the pins can be adjusted easily with a simple pliers. For the endless setting of your belt, simply insert the specially designed pins. The pins ease of installation provides fast assembly and disassembly of your conveyor belt. An essential system to maintain your facilities by reducing downtime.

#### **INSTALLATION TOOLS**

#### **Press MLT AIR COOLING**

Air-cooled press with digital control screen.

The MLT ACI air-cooled press is designed for the splicing of thermoplastic belts by pressure and thermo-fusion followed by air cooling.