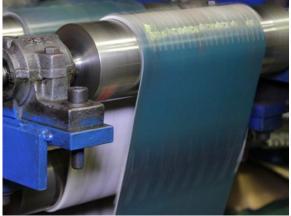

#### Tested in severe conditions

Tested in extreme conditions for 1000 hours, 24/24, 7/7, on a fast running conveyor (180 m / min), the result was a high-strength mechanical splice. This occurred even at temperatures up to 85  $^{\circ}$  C.