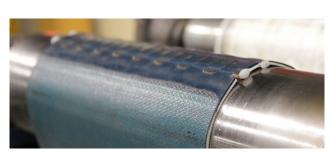

# The flexible splice for light duty PVC / PU belt

## A thermo-fused and removable splice solution!

IFS™ (Invisible Flexible Splice™) is an innovative and fast solution for splicing your light duty belts.

The new IFS™ splice has been improved to meet the majority of situations and constraints. Without any metal components, it ensures optimal sanitary conditions and easy cleaning. The IFS™ is suitable for use with metal detectors, X-ray and optical detectors. With the IFS™ being removable, it provides you with one major advantage: the belt can be replacement without needing to disassemble the conveyor belt.

## New generation pins

The length of the pins can be adjusted easily with a simple pliers. For the endless setting of your belt, simply insert the specially designed pins. The pins ease of installation provides fast assembly and disassembly of your conveyor belt. An essential system to maintain your facilities by reducing downtime.