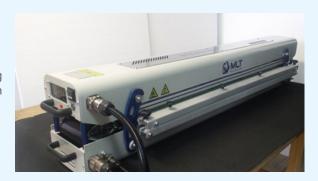

#### **INSTALLATION TOOLS**

#### **Press MLT AIR COOLING**

Air-cooled press with digital control screen.

The MLT ACI air-cooled press is designed for the splicing of thermoplastic belts by pressure and thermo-fusion followed by air cooling.