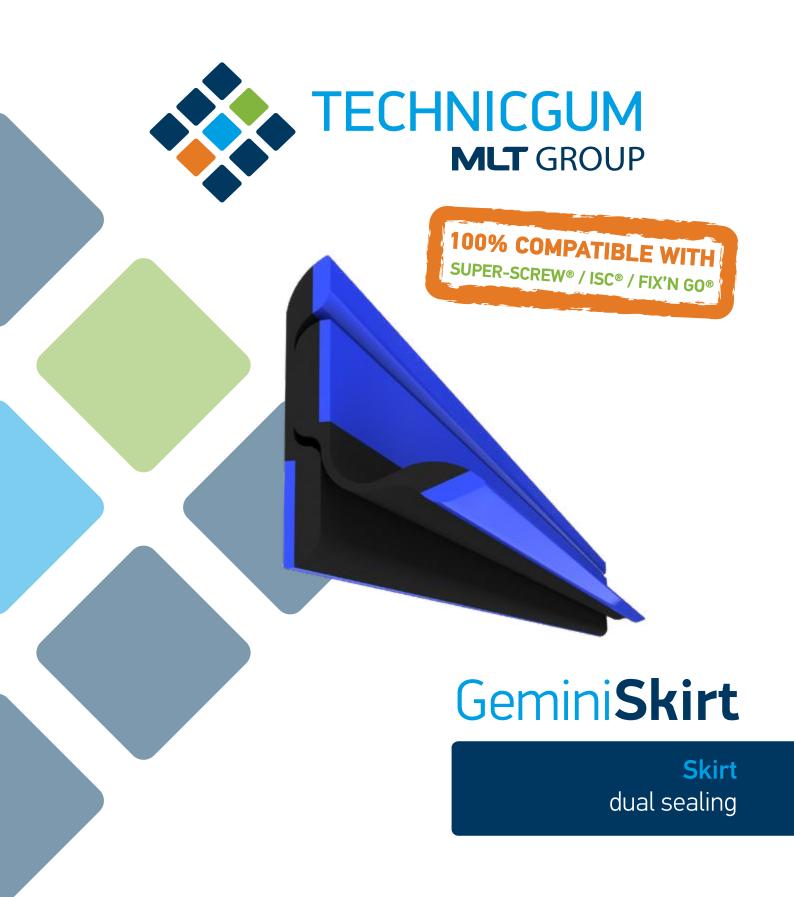

# **GEMINI SKIRT,** WHAT IS IT?

## A revolutionary skirt that maximizes your productivity

#### 🍄 Dual sealing skirt

The Gemini Skirt offers a two-part seal adjustable in height in relation to each other:

- The reinforced main body stops the majority of particles sizes
- The additional flexible lip prevents the finest powders from escaping
- Two-part adjustable skirt
- 180° Symmetrical design for a double lifetime
- Interlocking assembly possible

The set is used as a classic skirt.