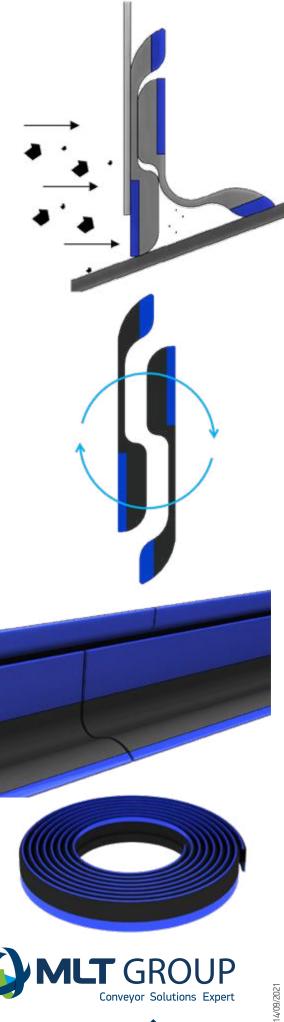

#### 🍄 Dual sealing skirt

The Gemini Skirt offers a two-part seal adjustable in height in relation to each other:

- The reinforced main body stops the majority of particles sizes
- The additional flexible lip prevents the finest powders from escaping
- Two-part adjustable skirt
- 180° Symmetrical design for a double lifetime
- Interlocking assembly possible

The set is used as a classic skirt.

#### Characteristics:

- Spool of 20m
- Rubber + Anti-abrasion Polyurethane
- High-strength hot Moulding
- Wide range of use