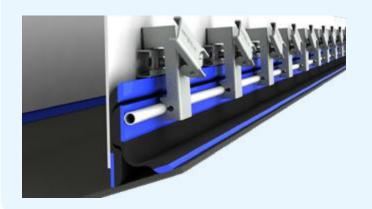

# **GEMINI SKIRT,** WHAT IS IT?

## A revolutionary skirt that maximizes your productivity

#### 🍄 Dual sealing skirt

The Gemini Skirt offers a two-part seal adjustable in height in relation to each other:

- The reinforced main body stops the majority of particles sizes
- The additional flexible lip prevents the finest powders from escaping
- Two-part adjustable skirt
- 180° Symmetrical design for a double lifetime
- Interlocking assembly possible

The set is used as a classic skirt.

#### Characteristics:

- Spool of 20m
- Rubber + Anti-abrasion Polyurethane
- High-strength hot Moulding
- Wide range of use

### Combined use BigBen 3