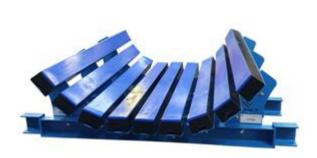

## Customized design to protect your belt

Machine-welded steel **Atlas** impact cradle manufactured to order. Removable sides for installation in presence of the belt.

Different types of design:

- Standard
- Trough transition
- Deep trough

### **ADVANTAGES**

- Great absorption capacity
- Very robust construction without weak points as articulations
- Shape manufactured on demand with maximum respect of the belt
- Very easy installation without settings
- Painted metal parts (galvanized in option)
- Removable lateral parts for easy installation (without loosening or lifting
- Possibility of deep trough shape 90° max
- Possibility of trough transition shape with in and out delta of max 20° on 1200
- High improvement of the sealing with