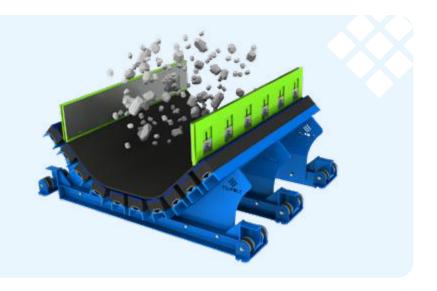

# ATLAS IMPACT CRADLE, WHAT IS IT?

# The impact cradle that perfectly absorbs shocks

## Customized design to protect your belt

Machine-welded steel **Atlas** impact cradle manufactured to order. Removable sides for installation in presence of the belt.

Different types of design:

- Standard
- Trough transition
- Deep trough

### **ADVANTAGES**

- Great absorption capacity
- Very robust construction without weak points as articulations
- Shape manufactured on demand with maximum respect of the belt
- Very easy installation without settings
- Painted metal parts (galvanized in option)
- Removable lateral parts for easy installation (without loosening or lifting
- Possibility of deep trough shape 90° max
- Possibility of trough transition shape with in and out delta of max 20° on 1200
- High improvement of the sealing with