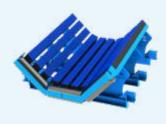

## Customized design to protect your belt

Machine-welded steel **Atlas** impact cradle manufactured to order. Removable sides for installation in presence of the belt.

Different types of design:

- Standard
- Trough transition
- Deep trough

### **ADVANTAGES**

- Great absorption capacity
- Very robust construction without weak points as articulations
- Shape manufactured on demand with maximum respect of the belt
- Very easy installation without settings
- Painted metal parts (galvanized in option)
- Removable lateral parts for easy installation (without loosening or lifting
- Possibility of deep trough shape 90° max
- Possibility of trough transition shape with in and out delta of max 20° on 1200
- High improvement of the sealing with