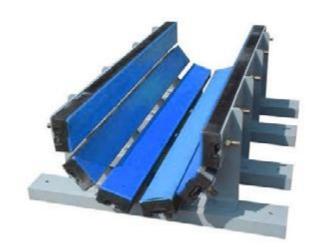

## Customized design to protect your belt

Machine-welded steel **Atlas** impact cradle manufactured to order. Removable sides for installation in presence of the belt.

Different types of design:

- Standard
- Trough transition
- Deep trough

### **ADVANTAGES**

- Great absorption capacity
- Very robust construction without weak points as articulations
- Shape manufactured on demand with maximum respect of the belt
- Very easy installation without settings
- Painted metal parts (galvanized in option)
- Removable lateral parts for easy installation (without loosening or lifting
- Possibility of deep trough shape 90° max
- Possibility of trough transition shape with in and out delta of max 20° on 1200
- High improvement of the sealing with