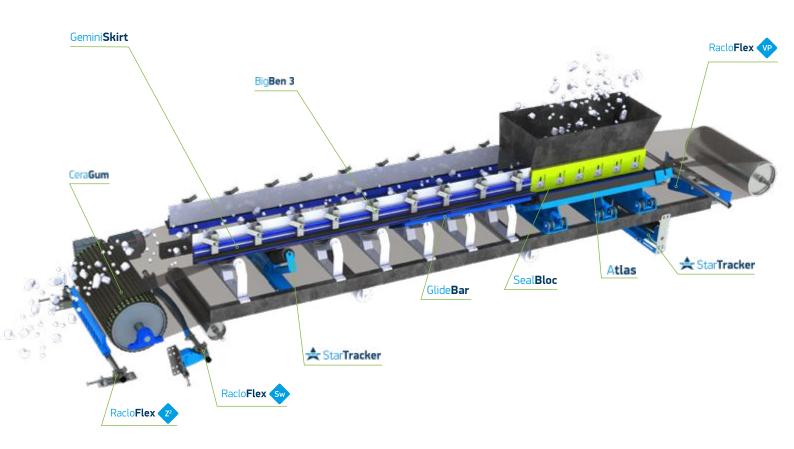

### Combined use with the reinforced sealing skirts : SealBloc

Insures the confinement of dust and optimal protection of drop point.