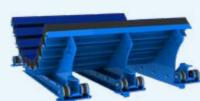

## Customized design to protect your belt

Machine-welded steel **Atlas** impact cradle manufactured to order. Removable sides for installation in presence of the belt.

Different types of design:

- Standard
- Trough transition
- Deep trough

### **ADVANTAGES**

- Great absorption capacity
- Very robust construction without weak points as articulations
- Shape manufactured on demand with maximum respect of the belt
- Very easy installation without settings
- Painted metal parts (galvanized in option)
- Removable lateral parts for easy installation (without loosening or lifting
- Possibility of deep trough shape 90° max
- Possibility of trough transition shape with in and out delta of max 20° on 1200
- High improvement of the sealing with