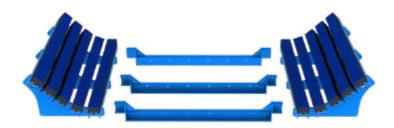

## Customized design to protect your belt

Machine-welded steel **Atlas** impact cradle manufactured to order. Removable sides for installation in presence of the belt.

Different types of design:

- Standard
- Trough transition
- Deep trough

### **ADVANTAGES**

- Great absorption capacity
- Very robust construction without weak points as articulations
- Shape manufactured on demand with maximum respect of the belt
- Very easy installation without settings
- Painted metal parts (galvanized in option)
- Removable lateral parts for easy installation (without loosening or lifting
- Possibility of deep trough shape 90° max
- Possibility of trough transition shape with in and out delta of max 20° on 1200
- High improvement of the sealing with