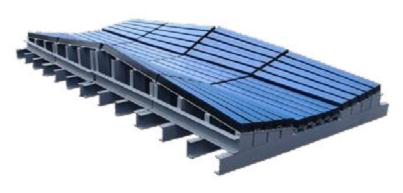

### General information for the Atlas cradle

Possible dimensions:

Impact bars width 100mm, length 1200mm, height 50mm or 75mm

Surface treatment : Polyurethane paint (galvanized in option)

Temperature: -20° / + 50° C

| Belt mm        | 500 | 650 | 800 | 1000 | 1200 | 1400 | 1600 | 1800 | 2000 |
|----------------|-----|-----|-----|------|------|------|------|------|------|
| Number of bars | 5   | 6   | 7   | 9    | 11   | 13   | 14   | 16   | 18   |