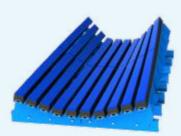

## Customized design to protect your belt

Machine-welded steel **Atlas** impact cradle manufactured to order. Removable sides for installation in presence of the belt.

Different types of design:

- Standard
- Trough transition
- Deep trough

### **ADVANTAGES**

- Great absorption capacity
- Very robust construction without weak points as articulations
- Shape manufactured on demand with maximum respect of the belt
- Very easy installation without settings
- Painted metal parts (galvanized in option)
- Removable lateral parts for easy installation (without loosening or lifting
- Possibility of deep trough shape 90° max
- Possibility of trough transition shape with in and out delta of max 20° on 1200
- High improvement of the sealing with