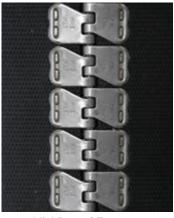

metal fastener with staples for light belts



### An economical and easy to install fastener

The **Mini Record** Fastener, commonly known as **MR**, is a metal fastener with staples for thin conveyor belts.

The staples, **pre-positioned** on the fastener, enable a **strong resistance** as well as maintain the fastener on the belt even in case of a strong load. Some versions of the range can reach an operating tension of 40N/mm. **Mini Record** fasteners are available in coated steel and stainless steel.

Available in 3 sizes of fasteners, **MLT** places at your disposal 2 different installation tools for the **Mini Record** range:

- 1 manual tool, no power source required
- 1 pneumatic tool, designed for an industrial use, the MLT Quick Driver







Mini Record Fastener Bottom plate



Mini Record Fastener Top plate

# MLT GROUP Conveyor Solutions Expert

# Mini Record fastener, effective in your emergency situations

## Easy and fast to install!

#### THE ADVANTAGES

╬

- Easy to install
- Strong resistance to starting tensions
- Pre-positioned studs

### Applications







Cardboard



Agriculture



Airport

and many others...

# Manual installation tool

#### Characteristics:

 An installation tool equipped with an awl and a mallet (Available in 300, 600, 1000 and 1200 mm)

#### Advantages:

- Really easy to use
- No power source required
- Reliable





### **MLT QUICK DRIVER**

#### Characteristics:

- A complete kit equipped with: a Chisel hammer, 2 heads and a punch (Note: the Self-Lock® and Mini Record fasteners installation tool should be ordered separately)