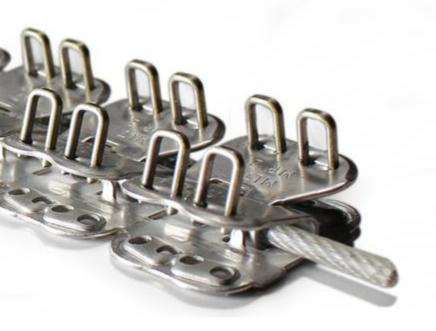

### An economical and easy to install fastener

The **Mini Record** Fastener, commonly known as **MR**, is a metal fastener with staples for thin conveyor belts.

The staples, **pre-positioned** on the fastener, enable a **strong resistance** as well as maintain the fastener on the belt even in case of a strong load. Some versions of the range can reach an operating tension of 40N/mm. **Mini Record** fasteners are available in coated steel and stainless steel.

Mini Record Fastener Bottom plate

Mini Record Fastener Top plate