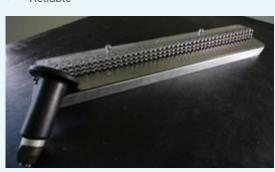

# Manual installation tool

#### Characteristics:

 An installation tool equipped with an awl and a mallet (Available in 300, 600, 1000 and 1200 mm)

#### Advantages:

- Really easy to use
- No power source required
- Reliable