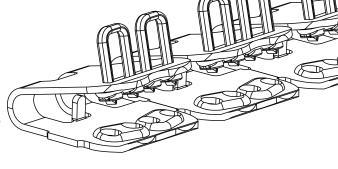

# **MINI RECORD FASTENER**





# MLT GROUP Conveyor Solutions Expert

# WHAT'S THE MINI RECORD FASTENER?



# The metal fastener with staples for light belts



### An economical and easy to install fastener

The **Mini Record** Fastener, commonly known as **MR**, is a metal fastener with staples for thin conveyor belts.

The staples, **pre-positioned** on the fastener, enable a **strong resistance** as well as maintain the fastener on the belt even in case of a strong load. Some versions of the range can reach an operating tension of 40N/mm. **Mini Record** fasteners are available in coated steel and stainless steel.

Available in 3 sizes of fasteners, **MLT** places at your disposal 2 different installation tools for the **Mini Record** range:

- 1 manual tool, no power source required
- 1 pneumatic tool, designed for an industrial use, the MLT Quick Driver







Mini Record Fastener Bottom