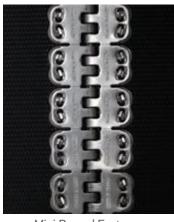

S THE MINI RECORD FASTENER?



# The metal fastener with staples for light belts



### An economical and easy to install fastener

The **Mini Record** Fastener, commonly known as **MR**, is a metal fastener with staples for thin conveyor belts.

The staples, **pre-positioned** on the fastener, enable a **strong resistance** as well as maintain the fastener on the belt even in case of a strong load. Some versions of the range can reach an operating tension of 40N/mm. **Mini Record** fasteners are available in coated steel and stainless steel.

Available in 3 sizes of fasteners, **MLT** places at your disposal 2 different installation tools for the **Mini Record** range:

- 1 manual tool, no power source required
- 1 pneumatic tool, designed for an industrial use, the MLT Quick Driver







Mini Record Fastener Bottom plate



Mini Record Fastener Top plate

# MLT GROUP Conveyor Solutions Expert

# Mini Record fastener, effective in your emergency situations

## Easy and fast to install!

#### THE ADVANTAGES

╬

- Easy to install
- Strong resistance to starting tensions
- Pre-positioned studs

### Applications







Cardboard



Agriculture



Airport

and many others...

# Manual installation tool

#### Characteristics:

 An installation tool equipped with an awl and a mallet (Available in 300, 600, 1000 and 1200 mm)

#### Advantages:

- Really easy to use
- No power source required
- Reliable





### **MLT QUICK DRIVER**

#### Characteristics:

- A complete kit equipped with: a Chisel hammer, 2 heads and a punch (Note: the Self-Lock® and Mini Record fasteners installati