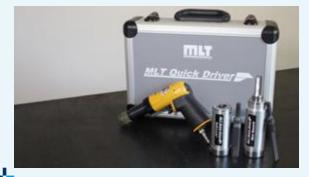

### **MLT QUICK DRIVER**

#### Characteristics:

- A complete kit equipped with: a Chisel hammer, 2 heads and a punch (Note: the Self-Lock® and Mini Record fasteners installation tool should be ordered separately)
- Reduced weight : about 2 kg equipped
- Power : pneumatic
- Ergonomic
- Adjustable power

### Advantages:

- Extremely low vibration
- Versatile: enables Self-Lock®, and also Mini Record (MR) installation
- Optimal comfort use (left and right handed)
- Compact and light
- Compatible with other installation tool on the market.