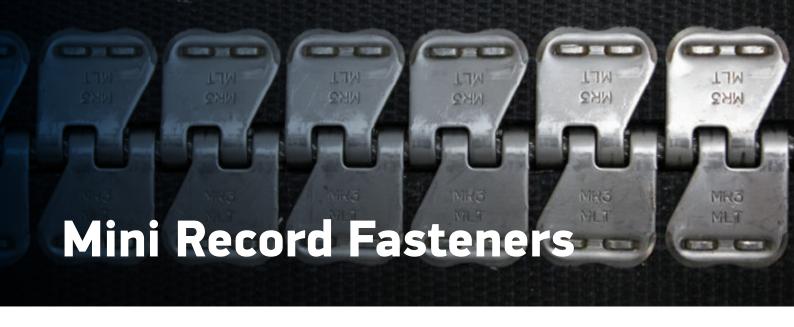

# WHAT'S THE MINI RECORD FASTENER?

### An economical and easy to install fastener

The **Mini Record** Fastener, commonly known as **MR**, is a metal fastener with staples for thin conveyor belts.

The staples, **pre-positioned** on the fastener, enable a **strong resistance** as well as maintain the fastener on the belt even in case of a strong load. Some versions of the range can reach an operating tension of 40N/mm. **Mini Record** fasteners are available in coated steel and stainless steel.