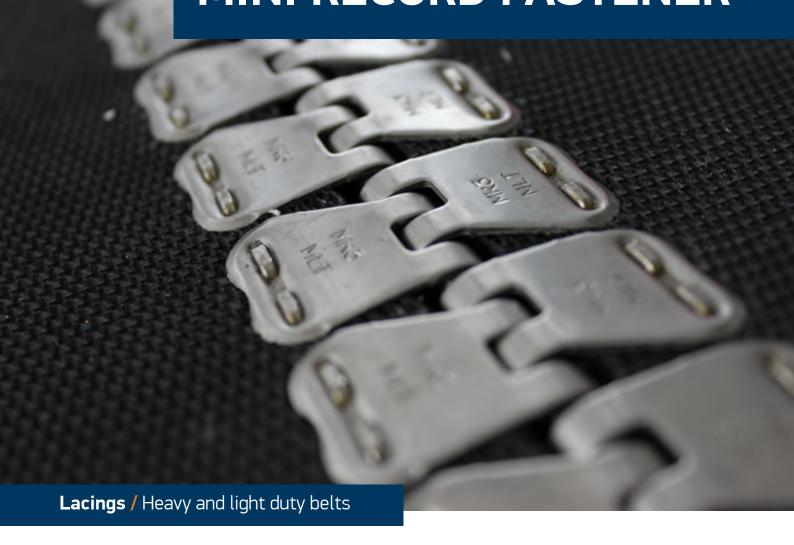

# WHAT'S THE MINI RECORD FASTENER?

# The metal fastener with staples for light belts

### An economical and easy to install fastener

The **Mini Record** Fastener, commonly known as **MR**, is a metal fastener with staples for thin conveyor belts.

The staples, **pre-positioned** on the fastener, enable a **strong resistance** as well as maintain the fastener on the belt even in case of a strong load. Some versions of the range can reach an operating tension of 40N/mm. **Mini Record** fasteners are available in coated steel and stainless steel.