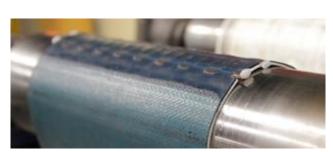

### The flexible splice for light duty PVC / PU belt

### A vulcanised and removable splice solution!

IFS (Invisible Flexible Splice) is an innovative and fast solution for splicing your light duty belts.

The new IFS splice has been improved to meet the majority of situations and constraints. With no metal components, it provides optimal sanitary conditions and easy cleaning. It can also be used with metal detectors and X-ray equipment. With the IFS being removable, it provides you with one major advantage: the belt can be replacement without needing to disassemble the conveyor belt.

# New generation pins

The length of the pins can be adjusted easily with a simple pliers. For the endless setting of your belt, simply insert the specially designed pins. The pins ease of installation provides fast assembly and disassembly of your conveyor belt. An essential system to maintain your facilities by reducing downtime.