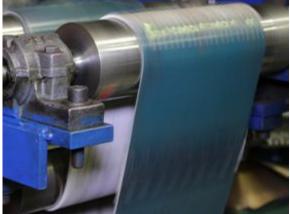

### The flexible splice for light duty PVC / PU belt

### A vulcanised and removable splice solution!

IFS (Invisible Flexible Splice) is an innovative and fast solution for splicing your light duty belts.

The new IFS splice has been improved to meet the majority of situations and constraints. With no metal components, it provides optimal sanitary conditions and easy cleaning. It can also be used with metal detectors and X-ray equipment. With the IFS being removable, it provides you with one major advantage: the belt can be replacement without needing to disassemble the conveyor belt.

### Tested in severe conditions

Tested in extreme conditions for 1000 hours, 24/24, 7/7, on a fast running conveyor (180 m / min), the result was a high-strength mechanical splice. This occurred even at temperatures up to 85 ° C.