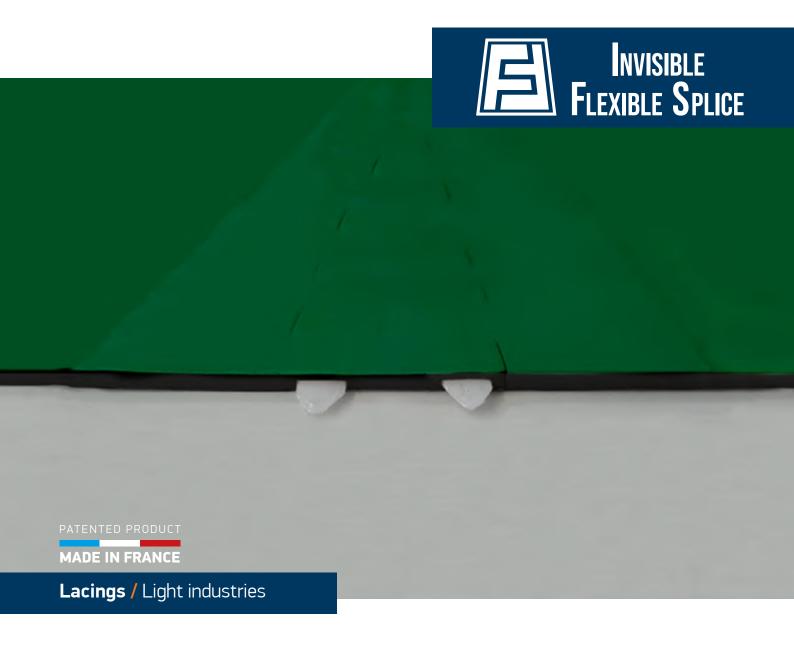

### The flexible splice for light duty PVC / PU belt

### A vulcanised and removable splice solution!

IFS (Invisible Flexible Splice) is an innovative and fast solution for splicing your light duty belts.

The new IFS splice has been improved to meet the majority of situations and constraints. With no metal components, it provides optimal sanitary conditions and easy cleaning. It can also be used with metal detectors and X-ray equipment. With the IFS being removable, it provides you with one major advantage: the belt can be replacement without needing to disassemble the conveyor belt.

# New generation pins

The length of the pins can be adjusted easily with a simple pliers. For the endless setting of your belt, simply insert the specially designed pins. The pins ease of installation provides fast assembly and disassembly of your conveyor belt. An essential system to maintain your facilities by reducing downtime.