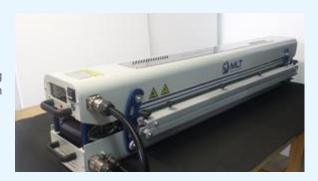

### **INSTALLATION TOOLS**

### **Press MLT AIR COOLING**

Air-cooled press with digital control screen.

The **MLT ACI** air-cooled press is designed for the splicing of thermoplastic belts by pressure and thermo-fusion followed by air cooling.