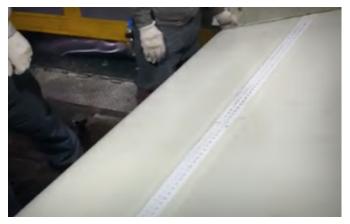

### **INSTALLATION TOOLS**

### **Press MLT AIR COOLING**

Air-cooled press with digital control screen.

The **MLT ACI** air-cooled press is designed for the splicing of thermoplastic belts by pressure and thermo-fusion followed by air cooling.