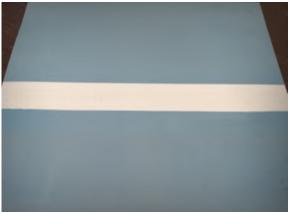

### The flexible splice for light duty PVC / PU belt

### A vulcanised and removable splice solution!

IFS (Invisible Flexible Splice) is an innovative and fast solution for splicing your light duty belts.

The new IFS splice has been improved to meet the majority of situations and constraints. With no metal components, it provides optimal sanitary conditions and easy cleaning. It can also be used with metal detectors and X-ray equipment. With the IFS being removable, it provides you with one major advantage: the belt can be replacement without needing to disassemble the conveyor belt.